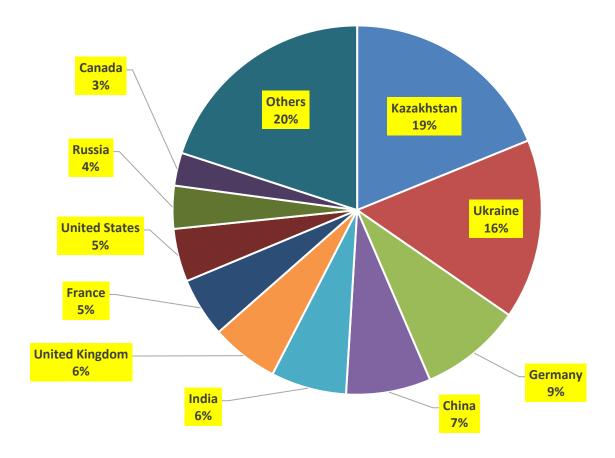

#### **TOP TEN SOURCE MARKETS – JANUARY TO JUNE- 2021**

Kazakhstan, Ukraine, Germany, China and India were Sri Lanka's top five international tourist generating markets from January to June this year. Kazakhstan was the largest source of tourist traffic to Sri Lanka with 19% of the total traffic received from January to June 2021. Ukraine accounted for 16% of the total traffic; while Germany, China & India accounted for 9%, 7% & 6% respectively. It is noteworthy that total arrivals up to June from Kazakhstan had recorded a growth in comparison to total arrivals up to June 2020 owing to the pilot project carried out to revive the industry following a 10-month pandemic-induced closure.

| Rank | Country of Residence | Tourist Arrivals<br>(Jan – June )<br>2020 | % Change<br>(Jan -June 2021&<br>Jan -June 2020) |        |
|------|----------------------|-------------------------------------------|-------------------------------------------------|--------|
| 1    | Kazakhstan           | 3,188                                     | 2,333                                           | 36.6   |
| 2    | Ukraine              | 2,666                                     | 16,776                                          | (84.2) |
| 3    | Germany              | 1,508                                     | 34,507                                          | (96.0) |
| 4    | China                | 1,255                                     | 26,147                                          | (98.8) |
| 5    | India                | 1,119                                     | 89,357                                          | (95.9) |
| 6    | United Kingdom       | 1,002                                     | 55,455                                          | (98.4) |
| 7    | France               | 881                                       | 24,838                                          | (96.0) |
| 8    | United States        | 786                                       | 16,842                                          | (98.8) |
| 9    | Russia               | 636                                       | 49,397                                          | (96.6) |
| 10   | Canada               | 488                                       | 12,436                                          | (96.0) |