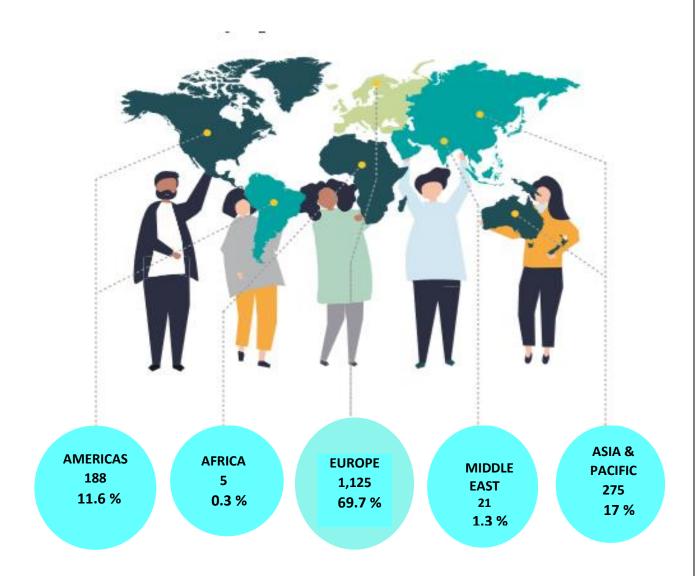

### **TOURIST ARRIVALS BY REGION AND PERCENTAGE SHARE-JUNE 2021**

Europe became the largest source of tourist traffic to Sri Lanka with 69.7 % of the total traffic received in June 2021. Asia and Pacific accounted for 17% of the total traffic, Americas 11.6 %, Middle East 1.3 % and Africa 0.3%. In comparison to arrivals up to June last year all regions have recorded a decline in arrivals. The emergence of new variants resulting in escalating COVID 19 cases, strict travel restrictions including mandatory testing, quarantines and local lockdowns have contributed to the curtailment in international travel (UNWTO Barometer, Volume 19- March 2021).