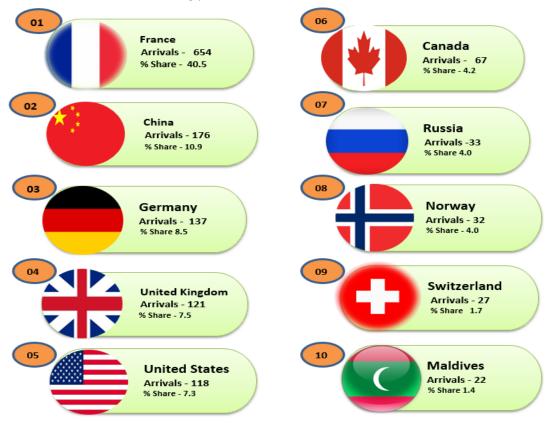

#### **TOP TEN SOURCE MARKETS- JUNE 2021**

France, China, Germany, United Kingdom and United States were Sri Lanka's top five international tourist generating markets in the month of June this year. France was the largest source of tourist traffic to Sri Lanka with 40.5 % of the total traffic received in above period. The visit of a group of French Navy personnel to the island has significantly resulted in France moving up to the top source market. China accounted for 10.9 % of the total traffic; while Germany, United Kingdom and United States accounted for 8.5%, 7.5% and 7.3% respectively. The presence of countries from the Americas, Western, Central & Eastern Europe and Asia Pacific regions among the top source markets reflects the gradual revitalization of tourism industry fuelled by factors such as gradual improvement of traveller confidence, lifting of travel restrictions and roll out of the COVID 19 vaccine. It is noteworthy that India which was gradually regaining its position as the top source market is no longer in the list owing to the travel restrictions imposed in the wake of the escalating pandemic situation in India.

| Rank | Country of<br>Residence | Tourist<br>Arrivals<br>June 2020 |        |       |   |
|------|-------------------------|----------------------------------|--------|-------|---|
|      |                         | By Air                           | By Sea | Total |   |
| 1    | FRANCE                  | 38                               | 616    | 654   | 0 |
| 2    | CHINA                   | 176                              | 0      | 176   | 0 |
| 3    | GERMANY                 | 137                              | 0      | 137   | 0 |
| 4    | UNITED KINGDOM          | 121                              | 0      | 121   | 0 |
| 5    | UNITED STATES           | 118                              | 0      | 118   | 0 |
| 6    | CANADA                  | 67                               | 0      | 67    | 0 |
| 7    | RUSSIA                  | 33                               | 0      | 33    | 0 |
| 8    | NORWAY                  | 32                               | 0      | 32    | 0 |
| 9    | SWITZERLAND             | 27                               | 0      | 27    | 0 |
| 10   | MALDIVES                | 22                               | 0      | 22    | 0 |