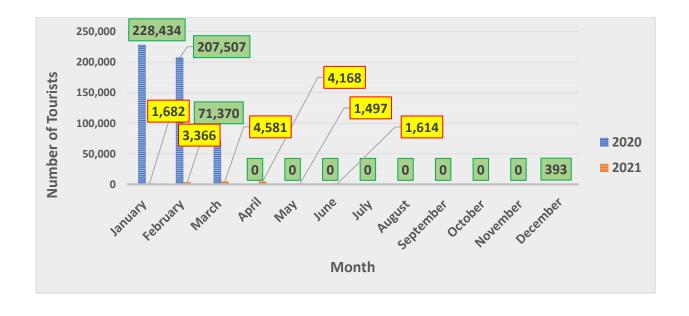

#### **SUMMARY**

The total number of international tourist arrivals to Sri Lanka during June 2021 was 1,614. The sharp contraction in arrivals observed after the month of April continued in the Months of May and June owing to the closure of boarders and travel restrictions from specific countries such as India and regions such as South African and South American region. As at 30<sup>th</sup> June 2021, 16,908 of tourists had visited Sri Lanka for this year. It is a decline of 96.7 % over last year when 507,311 tourists had visited the country from January to 18th March. The figures reflect the evolution of COVID- 19 and its palpable impact on the travel and tourism industry.

The largest source markets recorded for the month of June was France, followed by the China, and Germany.

| Month                 | 2020    | 2021   | %<br>change<br>2021/20 |
|-----------------------|---------|--------|------------------------|
| January               | 228,434 | 1,682  | (99.3)                 |
| February              | 207,507 | 3,366  | (98.4)                 |
| March                 | 71,370  | 4,581  | (93.6)                 |
| April                 | 0       | 4,168  | •                      |
| May                   | 0       | 1,497  | -                      |
| June                  | 0       | 1,614  | -                      |
| July                  | 0       | -      | -                      |
| August                | 0       | -      | -                      |
| September             | 0       | •      | •                      |
| October               | 0       |        | -                      |
| November              | 0       | -      | -                      |
| December              | 393     | -      | -                      |
| Total<br>(Jan ~ June) | 507,311 | 16,908 | (96.7)                 |
| TOTAL                 | 507,704 |        |                        |